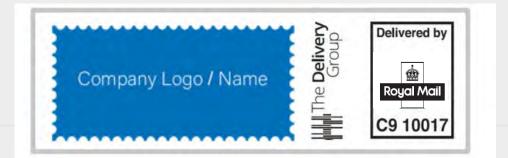

#### Stamp indicia guide

Our TDG stamp indicia is made up with the company logo, license number and Royal Mail 'Delivered by' indicator, and a stamp design of your choice. All elements must be positioned within the access indicia zone (75mm across by 40mm deep). Please note that you must hold the intellectual property rights for any images incorporated within your stamp design