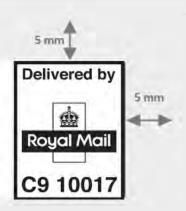

# Standard indicia guide

For letters, the indicia is located in the top right hand corner of the envelope and positioned within the indicia zone (75 mm across by 40 mm deep). There mustn't be any print or graphics within 5mm of the indicia. A stamp-like indicia may be printed as an image on to your mail item, or it may be applied as an adhesive label. You must also include a return address. The recommended format is to be left justified.

#### **Position The Indicia On Your Artwork**

The top right hand edge of the indicia should be aligned exactly to the top and right hand edges of the envelope. 5mm down and 5mm in from the right hand edge