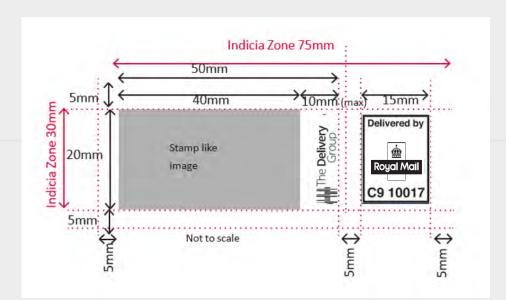

# Standard indicia guide

For letters, the indicia is located in the top right hand corner of the envelope and positioned within the indicia zone (75 mm across by 40 mm deep). There mustn't be any print or graphics within 5mm of the indicia. A stamp-like indicia may be printed as an image on to your mail item, or it may be applied as an adhesive label. You must also include a return address. The recommended format is to be left justified.

### Choosing a Size

The indicia must be used at one of the two sizes. The DSA element must be either 30mm high, or 20mm high. The relative size of the 'Delivery Group' element cannot vary from that shown:

#### **Position The Indicia On Your Artwork**

The top right hand edge of the indicia should be aligned exactly to the top and right hand edges of the envelope. 5mm down and 5mm in from the right hand edge

#### **Notes - Additional information**

The Indicia can appear in any colour provided there is sufficient contrast between the indicia colour and the substrate for the small type in the DSA box to be clearly legible: If the indicia is to appear reversed out of a darker background, then the DSA element should be placed in a white box with a clear 2mm border - however, The Delivery Group element can be reversed out of the background colour: