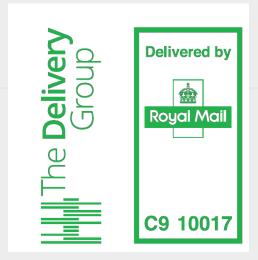

## What are postal indicias?

Indicias are the pre-printed wholesale equivalent to the traditional Royal Mail stamp. Our The Delivery Group indicia comprises of the 'The Delivery Group' logo, license number and the 'Delivered by' Royal Mail indicator.