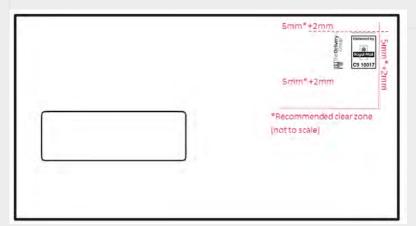

# Standard indicia guide

For letters, the indicia is located in the top right hand corner of the envelope and positioned within the indicia zone (75 mm across by 40 mm deep). There mustn't be any print or graphics within 5mm of the indicia. A stamp-like indicia may be printed as an image on to your mail item, or it may be applied as an adhesive label. You must also include a return address. The recommended format is to be left justified.

#### **Position The Indicia On Your Artwork**

The top right hand edge of the indicia should be aligned exactly to the top and right hand edges of the envelope. 5mm down and 5mm in from the right hand edge